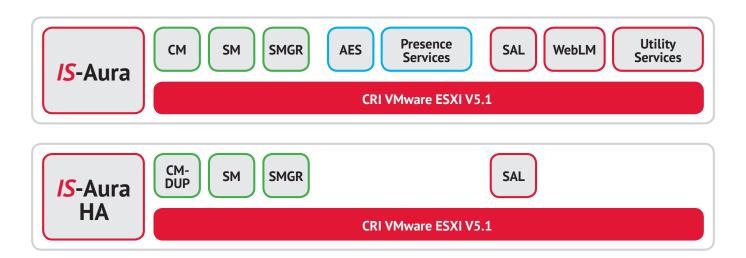

#### **Software Components:**

- Avaya Aura:
  - Communication Manager
  - Session Manager
  - System Manager
  - Presence Services
  - AES
  - Utility Services
  - WebLM
  - SAL
- VMware ESxi 5.x

Contact your BP or local CRI partner for pricing http://www.crinj.com/contact